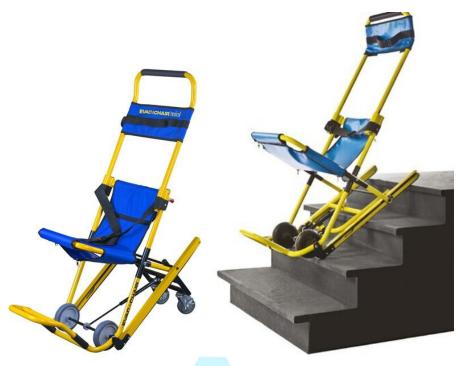

## **Mobilize EVAC-901**

**Product Code:** 

Model: Mobilize EVAC-901

The Mobilize EVAC-CHAIR Emergency Evacuation Chair enables evacuation of less mobile persons in emergency situations. The chair has the ability to easily and smoothly transfer a person down a flight of stairs with only a single operator. The chair is designed to provide security to a user when being moved and is fitted with a forehead restraint, safety buckles, and a sling style seat that ensures the user is sat back in the chair and cannot be tipped forward. The Emergency Evacuation Chair's wheels are supported by specially designed friction belts that ensure the chair does not slip or accelerate too rapidly while descending a flight of stairs. The distribution of the chair's weight and load also ensure that the descent is smooth and comfortable for both the user and also the operator.

## Features:

- Lower, adjustable easy-grip handle for operator control and comfort
- Lightweight, with compact profile for easy storage and use
- Seat attached all round, allowing easy lateral patient transfers
- Removable, adjustable head pad and comprehensive patient restraint
- Systems to enhance patient comfort and safety